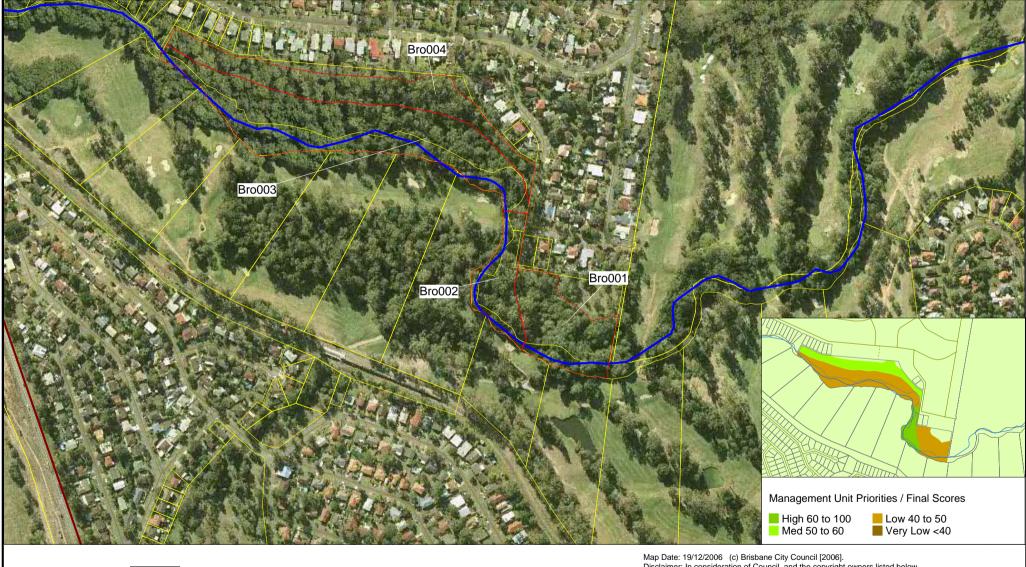

## Brook Park, Ferny Hills. Management Unit Boundaries

Scale 1:5000 at A4.

Map Date: 19/12/2006 (c) Brisbane City Council [2006].

Disclaimer: In consideration of Council, and the copyright owners listed below, permitting the use of this data, you acknowledge and agree that Council, and the copyright owners, give no warranty in relation to the data (including accuracy, reliability, completeness, currency or suitability) and accept no liability (including without limitation, liability in negligence) for any loss, damage or costs (including consequential damage), relating to any use of this data. Data must not be used for direct marketing or be used in breach of the privacy laws. Copyright of data is as follows: Cadastre (c) 2006 Department of Natural Resources and Mines. Street Names and House Numbers (c) 2006 Brisbane City Council. 2005 Aerial Imagery (c) 2005 QASCO. 2002 Aerial Imagery (c) 2002 Webmap Cadastral Data (June 2006)